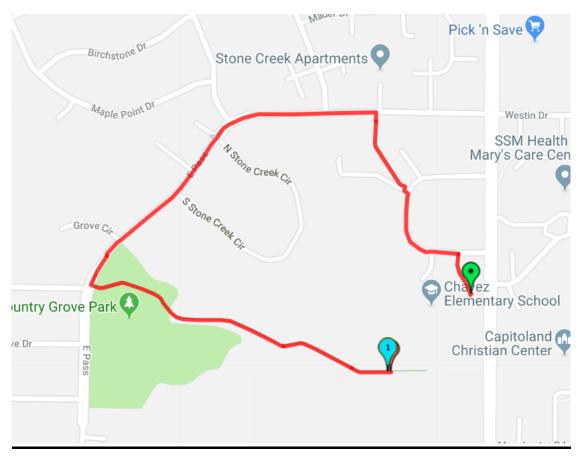

## **Cheetah Chase Traditional 1 Mile Course**

Head Northwest toward Pinelake Dr on bus parking lane

Turn left onto Pinelake Dr

Head Southwest on Pinelake Dr

Take sharp right on sidewalk passthrough toward East Pass

Turn left on East Pass

Turn left on Ice Age National Scenic Trail at Country Grove Park

End at sidewalk near Chavez playground

Congratulations, you are a 1 mile finisher and a Cheetah Chase champion!