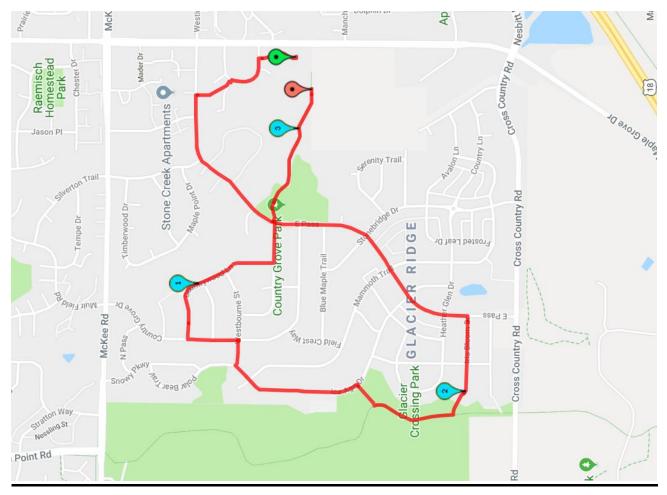

## **Cheetah Chase Traditional 5k Course**

Head northwest up the bus parking lane Turn left on *Pinelake Dr* Turn left on on sidewalk passthrough to get to East Pass Turn left on *East Pass* Turn Right on *Woodstone Dr* Turn Right on *Countrywood Ln* Turn Left on *Country Grove Dr* Turn Right on *Westbourne St* Turn Left on *Ice Age Dr* Turn Right on Ice Age Trail at Glacier Crossing Park Turn left on sidewalk passthrough to Iris Bloom Dr Follow straight on *Iris Bloom Dr* Turn Left on *East Pass* Turn Right on Ice Age National Scenic Trail at Country Grove Park End at sidewalk near Chavez playground

Congratulations, you are a 1 mile finisher and a Cheetah Chase champion!